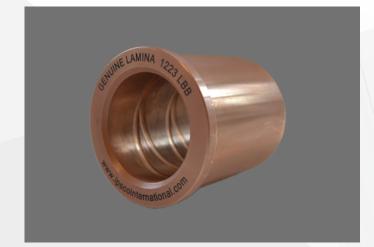

## **GENUINE LAMINA**

## SEE OTHER PDF FOR SIZING

Bronze Core

Precision Ground O.D. Copper Flashed Shell Performance Oil Grooves

> Available In Metric

Genuine Lamina bushings are made in the USA and IPSCO laser engraves them for easier identification and reorder. Custom engraving for your part numbers also available.

Genuine Lamina LBB bushings work well with any form of Lubricant but we have had much success using PPE's OLD BULL® brand of synthetics found at www.ppe.com.

Quality, Performance, Trusted - the Genuine Lamina LBB mold bushing. It's not a "wanna be" or a "me too," neither is it an imposter. It is the standard bearer for the American Mold Industry for over 40 years.

## **HIGH VALUE NO HASSLES**

Tired of bushings scoring and seizing or worst yet out of spec or out of round. If your tired of spending money every time your mold comes in for maintenance then we've got something you should try. Copper flashed free machining shell with a bronze bearing core. Manufactured here in the America for over 40 years. Quality built yesterday, today and tomorrow. Easy procurement. Fast delivery and No hassles the Genuine Lamina LBB bushing.