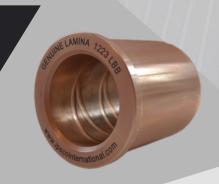

## **GENUINE LAMINA**

## SEE OTHER PDF FOR SIZING

Bronze Core

Precision Ground O.D. Copper Flashed Shell Performance Oil Grooves

> Available In Metric

Genuine Lamina bushings are made in the USA and IPSCO laser engraves them for easier identification and reorder. Custom engraving for your part numbers also available.

Genuine Lamina LBB bushings work well with any form of Lubricant but we have had much success using PPE's OLD BULL® brand of synthetics found at www.ppe.com.

Quality, Performance, Trusted - the Genuine Lamina LBB mold bushing. It's not a "wanna be" or a "me too," neither is it an imposter. It is the standard bearer for the American Mold Industry for over 40 years.

## **HIGH VALUE NO HASSLES**

Tired of bushings scoring and seizing or worst yet out of spec or out of round. If your tired of spending money every time your mold comes in for maintenance then we've got something you should try. Copper flashed free machining shell with a bronze bearing core. Manufactured here in the America for over 40 years. Quality built yesterday, today and tomorrow. Easy procurement. Fast delivery and No hassles the Genuine Lamina LBB bushing.